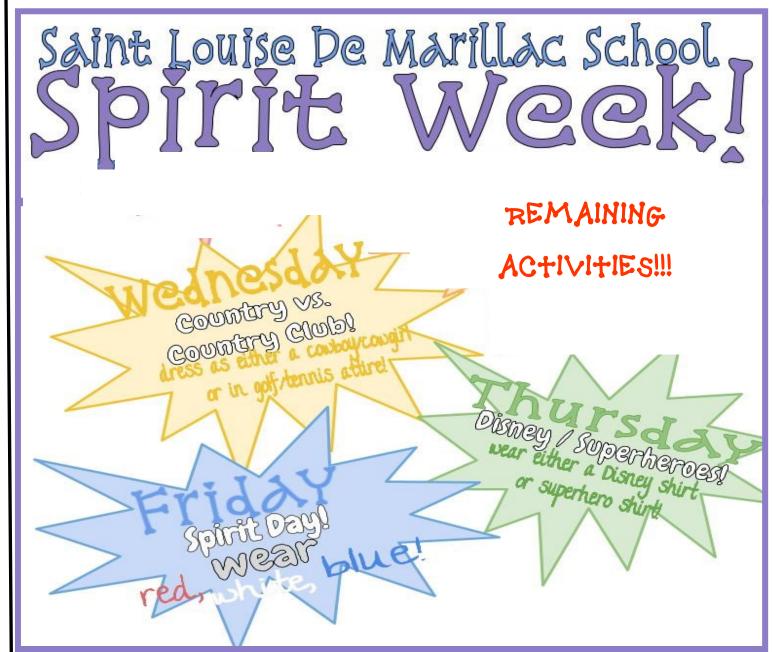

#### **Special Dates of Interest:**

Knights of Columbus Dine-Out Fundraiser

12

13 & 14

- Wed., May 18th thru Fri., May 20th—SPIRIT WEEK
- Friday, May 27th -TK Promotion 10:00 am to 11:30 am—Multi-Purpose Building
- Saturday, May 28th 8th Gr. Graduation Mass 10:00 am—Church

#### LOOKING AHEAD...

The following is a list of upcoming Important dates to place on your calendar:

- Tues., May 17th thru Thurs., May 19th—STAR Testing
- Mon., May 16th thru Fri., May 20th—SPIRIT WEEK
- ◆ Friday, May 27th –TK Promotion 10:30 am—Multi-Purpose Building
- ♦ Saturday, May 28th 8th Gr. Graduation Mass 10:00 am—Church
- ♦ Monday, May 30th NO SCHOOL (Memorial Day)
- ◆ Tuesday, May 31st Kindergarten Graduation 9:00 am—Church
- Wednesday, June 1st Last Day/Father's Day Mass